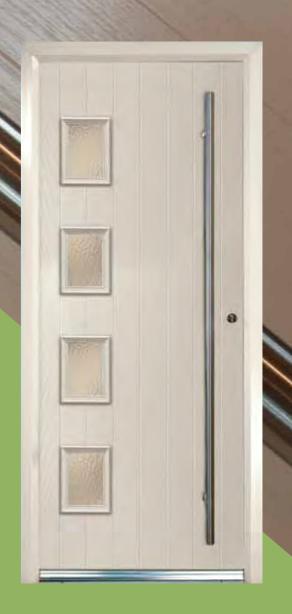

ANCE TWIN GLAZING

The eclipse is a new design brought into the already well established range of our cottage doors. This contemporary addition will certainly make a striking statement of individuality to any home.

Incorporating an automatic multi-point locking system, which operates a slam lock as soon as the door is closed, means that it is no longer necessary to lift the handle to engage the hook locking mechanism.





This contemporary design incorporate German engineered furniture, which is modern, eye catching, practical and functional and the door also features a state of the art automatic locking system, unique to the Bohemia range.

When closing the door, 2 solid antibush back hooks automatically operate o achieve instant security.

## Cottage Four -Stone

WITH PATTERNED GLASS







#### A Kaleidoscope of Colour Options for the Door and Frame

The Bohemia range is designed to make the entrance of your home tastefully stand out from the crowd.

With this in mind, the range introduces six new colour options, available for both the door and frame:

- Tarn Blue
- Sage Green
- Slate Grey
- Stone
- Heather
- Damask Red

Dont let us stop you there though, the colour choice is endless. Ask and we can deliver!



A choice of quality handles available as lever/lever or lever/pad and incorporating high security cylinders, with cylinder guards, are fitted as standard to all doors in the Bohemia range.

A whole range of door knockers and numerals are available in a variety of colours.

Spyholes, door guards and safety chains are also available for the Bohemia range.

### AV-