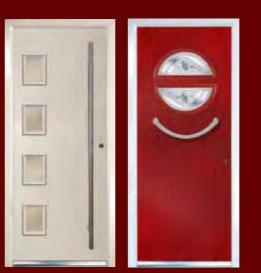

# Composite Eclipse – Damask Red

WITH BRILLIANCE TWIN GLAZING

The eclipse is a new design brought into the already well established range of our cottage doors. This contemporary addition will certainly make a striking statement of individuality to any home.