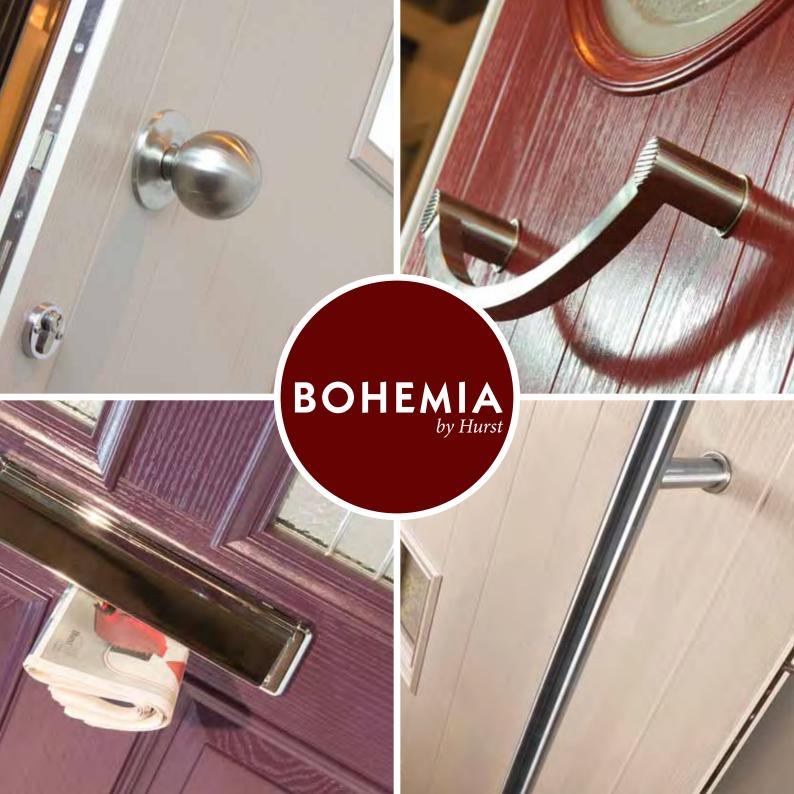

This contemporary design incorporate German engineered furniture, which is modern, eye catching, practical and functional and the door also features a state of the art automatic locking system, unique to the Bohemia range.

- Tarn Blue
- Sage Green
- Slate Grey
- Stone
- Heather
- Damask Red

Dont let us stop you there though, the colour choice is endless. Ask and we can deliver!

A choice of quality handles available as lever/lever or lever/pad and incorporating high security cylinders, with cylinder guards, are fitted as standard to all doors in the Bohemia range.

A whole range of door knockers and numerals are available in a variety of colours.

Spyholes, door guards and safety chains are also available for the Bohemia range.

## Karcher Hardware

**UPGRADE YOUR DOOR FURNITURE** 

Complete the Bohemia look and make your door stand out with the new Karcher furniture. Choose from various designs and styles that make a stylish, contemporary difference.

Each 'pull' handle design comes complete with the AV-2 auto system and stylish stainless steel door knob to the interior.

Unit 1 Kingston International Business Park Somerden Road Hedon Road Hull East Yorkshire HU9 5PE