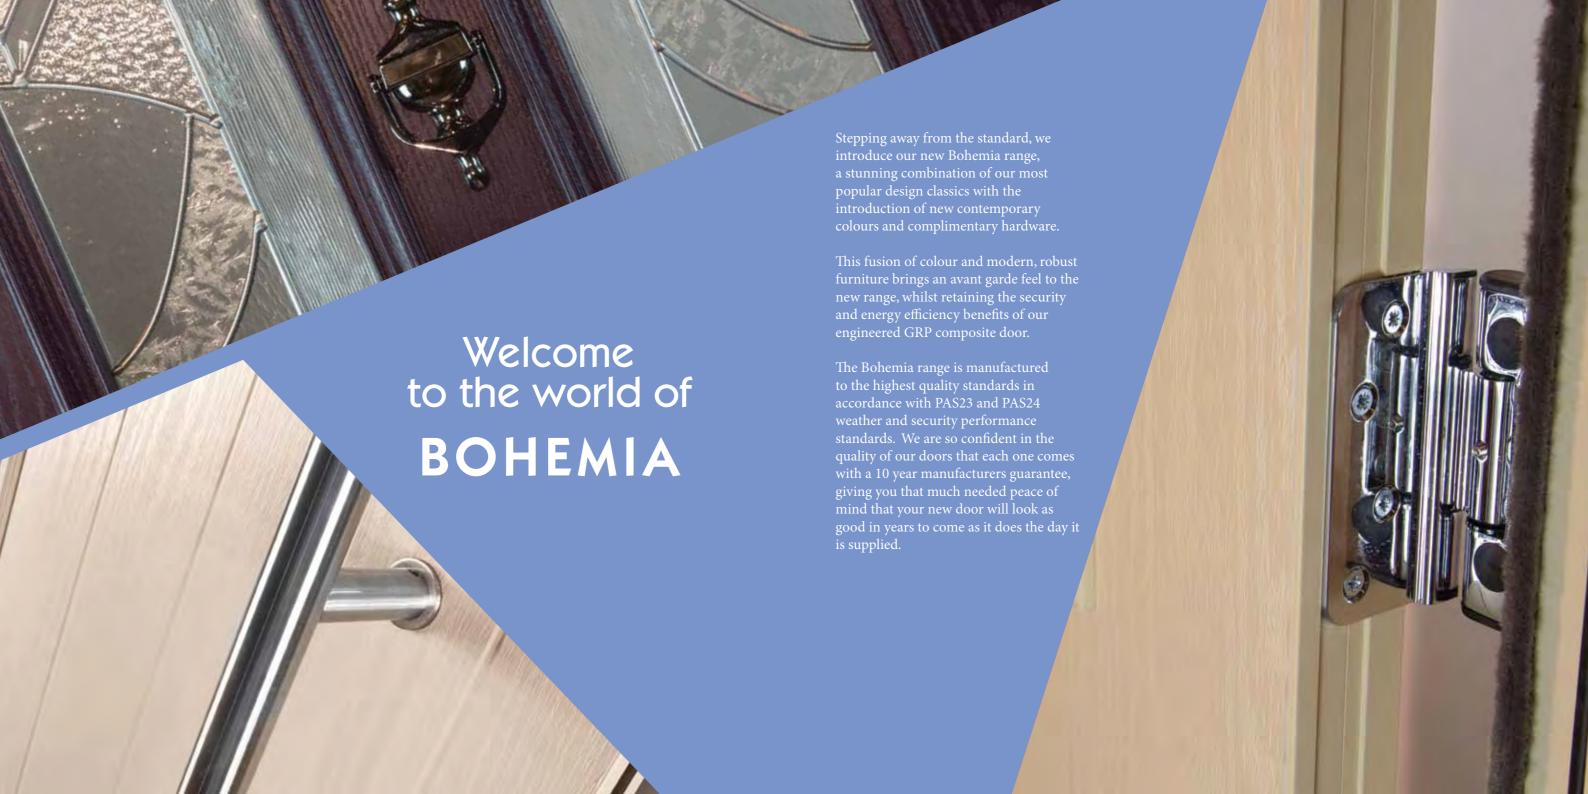

#### A Kaleidoscope of Colour Options for the Door and Frame

The Bohemia range is designed to make the entrance of your home tastefully stand out from the crowd.

With this in mind, the range introduces six new colour options, available for both the door and frame:

- Tarn Blue
- Sage Green
- Slate Grey
- Stone
- Heather
- Damask Red

Dont let us stop you there though, the colour choice is endless. Ask and we can deliver!

A choice of quality handles available as lever/lever or lever/pad and incorporating high security cylinders, with cylinder guards, are fitted as standard to all doors in the Bohemia range.