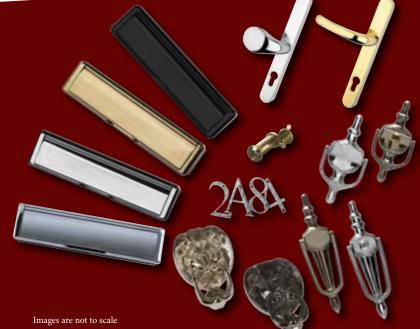

## Karcher Hardware

**UPGRADE YOUR DOOR FURNITURE** 

Complete the Bohemia look and make your door stand out with the new Karcher furniture. Choose from various designs and styles that make a stylish, contemporary difference.

Each 'pull' handle design comes complete with the AV-2 auto system and stylish stainless steel door knob to the interior.

Unit 1 Kingston International Business Park Somerden Road Hedon Road Hull East Yorkshire HU9 5PE