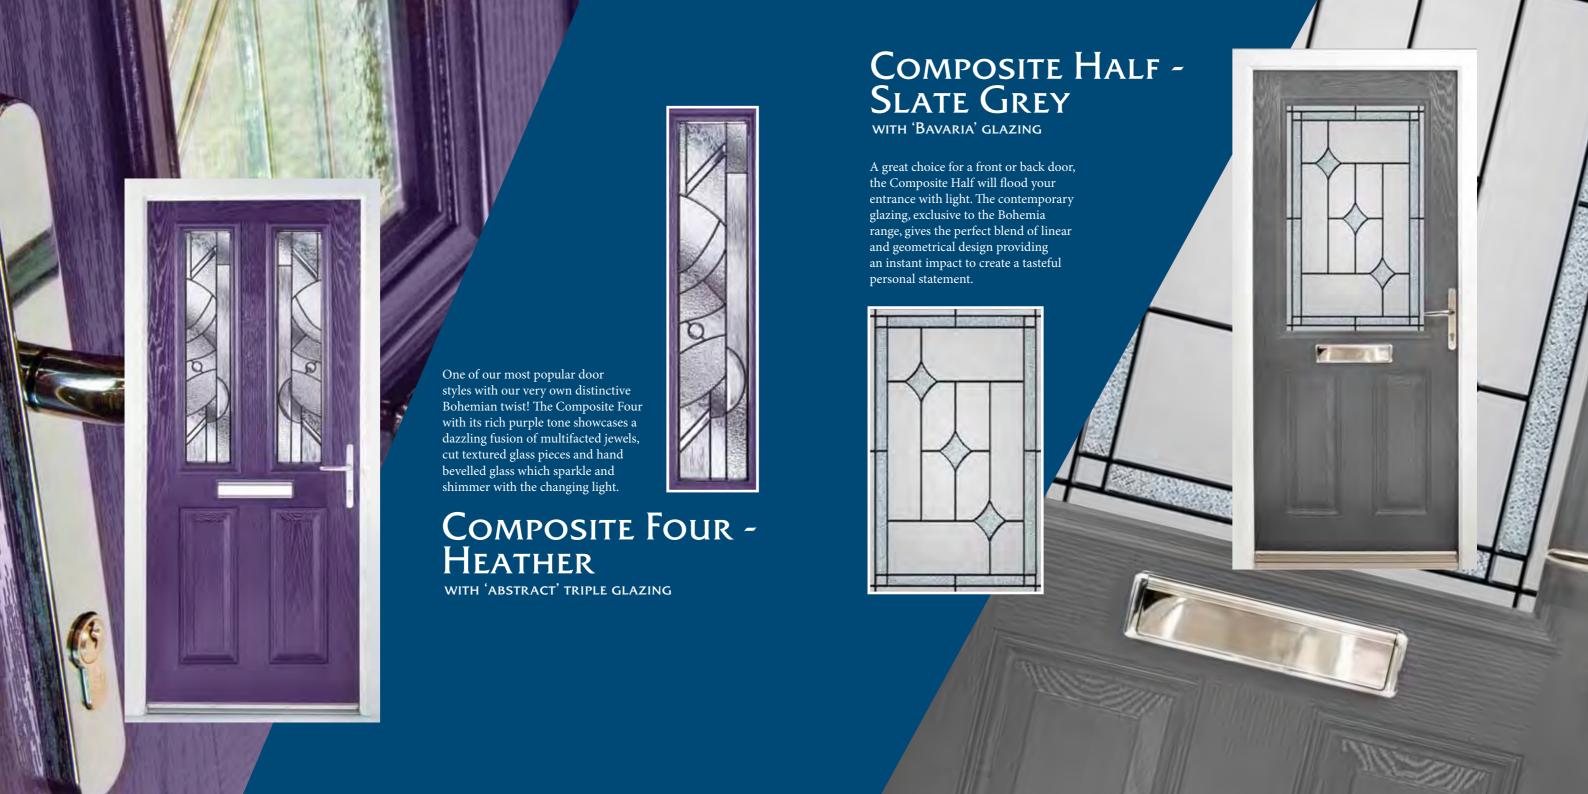

#### A Kaleidoscope of Colour Options for the Door and Frame

The Bohemia range is designed to make the entrance of your home tastefully stand out from the crowd.

With this in mind, the range introduces six new colour options, available for both the door and frame:

- Tarn Blue
- Sage Green
- Slate Grey
- Stone
- Heather
- Damask Red

Dont let us stop you there though, the colour choice is endless. Ask and we can deliver!

A choice of quality handles available as lever/lever or lever/pad and incorporating high security cylinders, with cylinder guards, are fitted as standard to all doors in the Bohemia range.