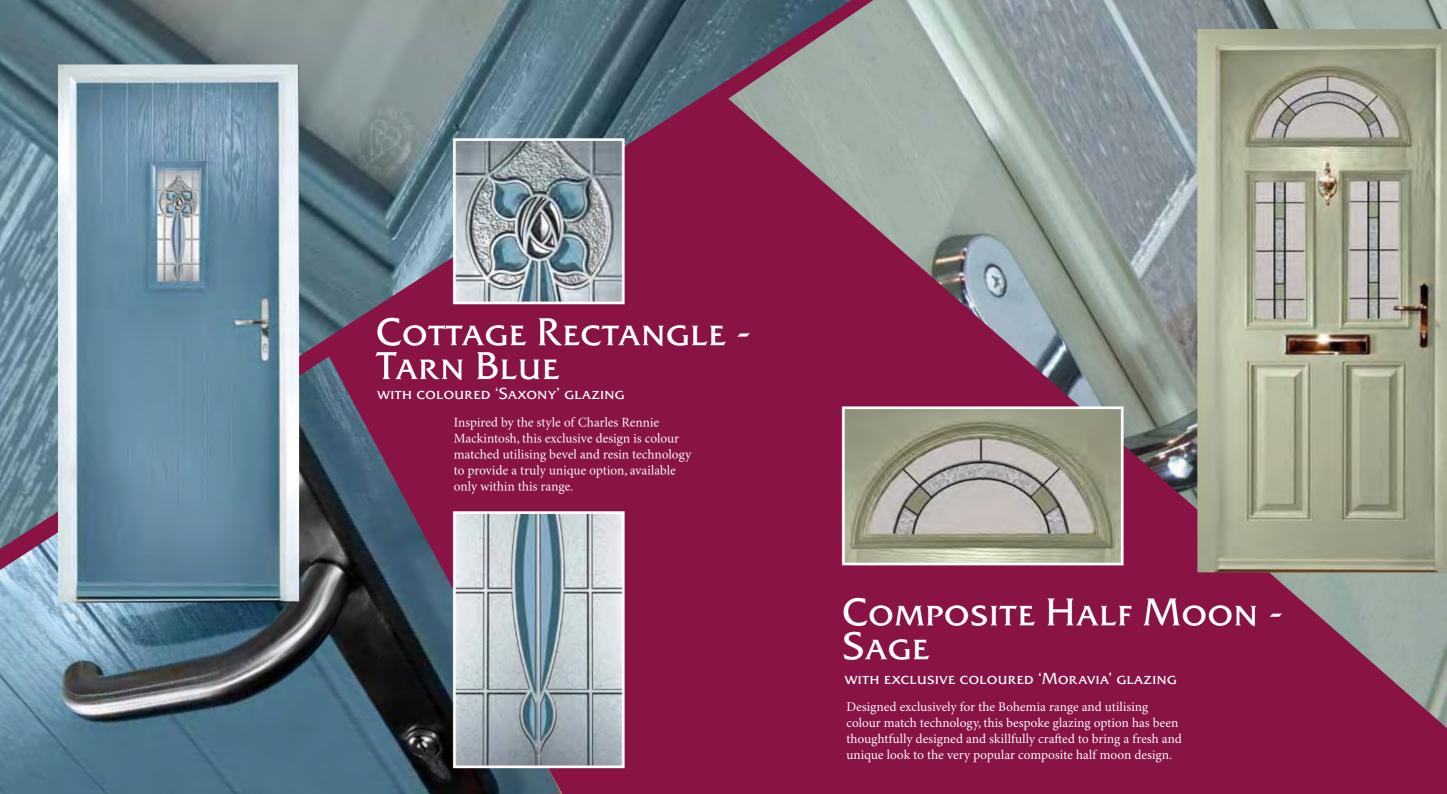

#### A Kaleidoscope of Colour Options for the Door and Frame

The Bohemia range is designed to make the entrance of your home tastefully stand out from the crowd.

With this in mind, the range introduces six new colour options, available for both the door and frame:

- Tarn Blue
- Sage Green
- Slate Grey
- Stone
- Heather
- Damask Red

Dont let us stop you there though, the colour choice is endless. Ask and we can deliver!

A choice of quality handles available as lever/lever or lever/pad and incorporating high security cylinders, with cylinder guards, are fitted as standard to all doors in the Bohemia range.