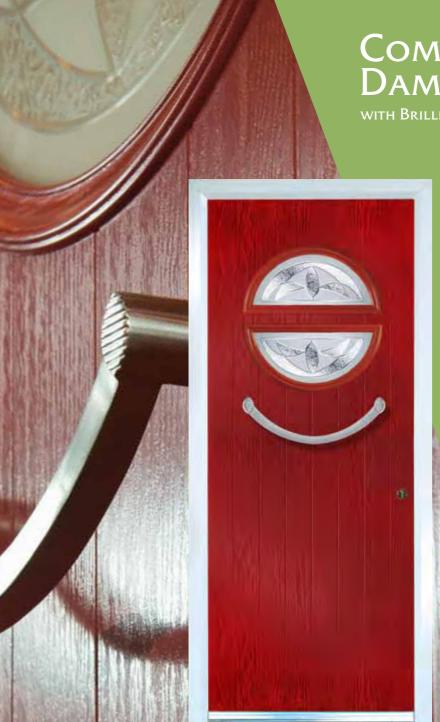

# Composite Eclipse – Damask Red

WITH BRILLIANCE TWIN GLAZING

The eclipse is a new design brought into the already well established range of our cottage doors. This contemporary addition will certainly make a striking statement of individuality to any home.